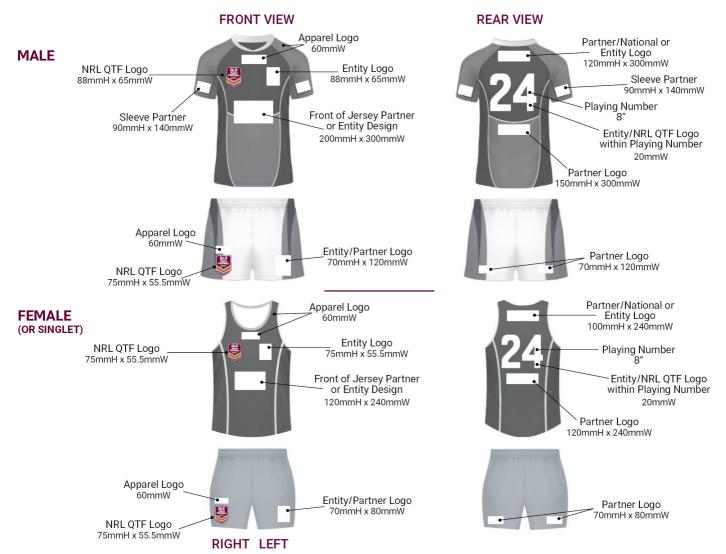

### 1.1 LOGO POSITIONING AND SIZING

The following on field playing kit guidelines are the standardised design and specifications for <u>ALL</u> uniforms and must be adhered to at all times.

Logo measurements listed herein are the maximum sizes permitted per garment. They can be resized to fit providing they do not exceed the maximum measurement. It is the responsibility of the manufacturer to ensure compliance with these guidelines. Non-compliance may result in the removal of an apparel license.

### **Authorised logo placement: On Field Gear**

Note: the below highlights logo positioning only and is not reflective of styles, fabric or designs. Not to scale.

| LOGO DESIGNATION                            | PLACEMENT                      | MALE MAXIMUM SIZING (MM) | FEMALE* MAXIMUM SIZING (MM) |  |  |  |  |
|---------------------------------------------|--------------------------------|--------------------------|-----------------------------|--|--|--|--|
| FRONT OF JERSEY SPECIFICATIONS              |                                |                          |                             |  |  |  |  |
| NRL QTF Logo                                | FRONT (Right side)             | 88mmH x 65mmW            | 75mmH x 55.5mmW             |  |  |  |  |
| Entity Logo (i.e. Affiliate)                | FRONT (Left side)              | 88mmH x 65mmW            | 75mmH x 55.5mmW             |  |  |  |  |
| Front of Jersey Partner or<br>Entity Design | FRONT (Centre)                 | 200mmH x 300mmW          | 120mmH x 240mmW             |  |  |  |  |
| Apparel Logo                                | FRONT (Top centre or shoulder) | 60mmW                    | 60mmW                       |  |  |  |  |
| Sleeve Partner                              | Sleeves                        | 90mmH x 140mmW           | n/a                         |  |  |  |  |
| REAR OF JERSEY SPECIFICATIONS               |                                |                          |                             |  |  |  |  |
| Playing Number                              | Centre of Jersey               | 200mmW (8")              | 200mmW (8")                 |  |  |  |  |
| Entity/NRL QTF Logo                         | Centre bottom within           | 20mmW                    | 20mmW                       |  |  |  |  |
| within Playing Number                       | each playing number            |                          |                             |  |  |  |  |
| (i.e. Affiliate)                            |                                |                          |                             |  |  |  |  |
| Partner/National or Entity                  | Top of Jersey, centred         | 120mmH x 300mmW          | 100mmH x 240mmW             |  |  |  |  |
| Logo                                        | above playing number           |                          |                             |  |  |  |  |
| Partner                                     | Bottom of Jersey (below        | 150mmH x 300mmW          | 120mmH x 240mmW             |  |  |  |  |
|                                             | playing number)                |                          |                             |  |  |  |  |
| FRONT OF SHORTS SPECIFICATIONS              |                                |                          |                             |  |  |  |  |
| NRL QTF Logo                                | FRONT (Right side)             | 75mmH x 55.5mmW          | 75mmH x 55.5mmW             |  |  |  |  |
|                                             | (Side also permitted)          |                          |                             |  |  |  |  |
| Entity/Partner Logo                         | FRONT (Left side)              | 70mmH x 120mmW           | 70mmH x 80mmW               |  |  |  |  |
| (i.e. Affiliate)                            | (Side also permitted)          |                          |                             |  |  |  |  |
| Apparel Logo                                | FRONT (right side) min.        | 60mmW                    | 60mmW                       |  |  |  |  |
|                                             | 20mm clearance above NRL       |                          |                             |  |  |  |  |
|                                             | QTF logo required)             |                          |                             |  |  |  |  |
| REAR OF SHORTS SPECIFICATIONS               |                                |                          |                             |  |  |  |  |
| Partner Logo                                | BACK (Right and Left side)     | 70mmH x 120mmW           | 70mmH x 80mmW               |  |  |  |  |

Note: The NRL QTF logo must not be placed in any other position other than the authorised positions outlined above.

\*or singlet design